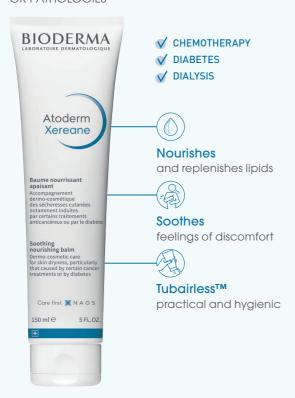

#### **DRYNESS**

✓ CHEMOTHERAPY 
✓ DIABETES 
✓ DIALYSIS

Atoderm Xereane

## Atoderm Xereane

SOOTHING NOURISHING DERMO-COSMETIC BALM FOR SKIN DRIED BY SOME TREATMENTS OR PATHOLOGIES

Tube 150 ml

Apply once or twice a day to face and/or body after cleansing