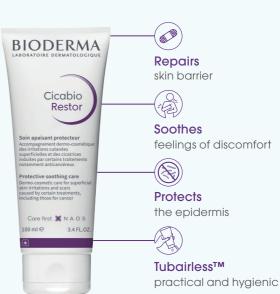

### SUPERFICIAL SKIN IRRITATIONS AND SCARS

Cicabio Restor

SUPERFICIAL SKIN RRITATIONS®

## Cicabio Restor

PROTECTIVE SOOTHING DERMO-COSMETIC CARE FOR SKIN WEAKENED BY SOME CANCER TREATMENTS

Tube 100 ml

Apply once or twice a day to affected areas after cleansing