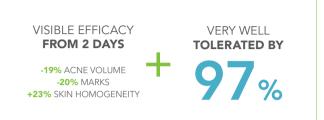

## CLINICALLY PROVEN EFFICACY<sup>(1)</sup>

Visibly efficient on pimples, blackheads and marks from 2 days.