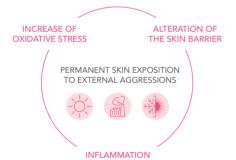

# WHAT'S INFLAMM'AGEING?

PERMANENT SKIN EXPOSITION TO EXTERNAL AGGRESSIONS

CHRONIC INFLAMMATION

~

**INFLAMM'AGEING** 

ACCELERATION OF PREMATURE AGEING

# **DID YOU KNOW THAT**

PREMATURE AGEING AND SKIN SENSITIVITY HAVE THE SAME 3 CAUSES?

Chronic inflammation, maintained by the increase of oxidative stress and barrier alteration, accelerates premature ageing 