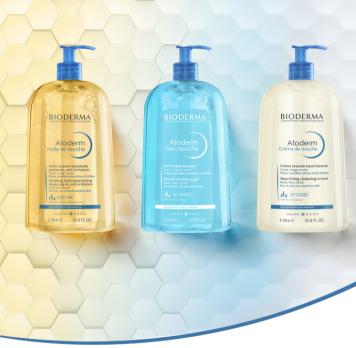

## Atoderm Dermatological cleansers

DRY TO IRRITATED SENSITIVE SKIN

**WASH WITH CARE** RESPECT YOUR SKIN BARRIER

ECOBIOLOGY AT THE SERVICE OF DERMATOLOGY

Learn more about NAOS, French ecobiology company, founder of BIODERMA, on www.naos.com

## **UNIVERSAL CLEANSERS**

NORMAL TO DRY SKIN VERY DRY TO DRY SKIN IRRITATED
TO ATOPIC SKIN

Atoderm Gel douche

The soap free softness cleansing gel that respects the skin

SKIN PROTECT COMPLEX & HUMECTANT AGENTS

97%

The skin is **moisturised** (1)

Atoderm Crème de douche

Ultra-nourishing shower cream

SKIN PROTECT COMPLEX & SHEA OIL

100%

The skin is **nourished** after 21 days (2)

Atoderm Huile de douche

24h hydration and immediate comfort right from the shower

SKIN BARRIER THERAPY™ & MOISTURISING AGENTS

100%

The skin is  $soothed^{(1)}$ 