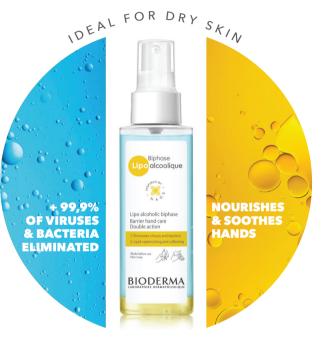

## THE 1<sup>ST</sup> DOUBLE ACTION BARRIER HAND CARE

Tingling, tight hands ? That probably means that your have a sensitive or a dry skin and that your skin barrier damaged.

Biphase Lipo alcoolique nourishes and helps **RESTORE THE SKIN BARRIER** <sup>4</sup>. The skin stays hydrated and hands are **SOOTHED** and **SOFTER**<sup>6</sup>.

100%

dryness protection<sup>6</sup>

DISINFECTS Eliminates +99,9% of virues<sup>1</sup>, bacteria<sup>2</sup> and yeast<sup>3</sup> EN 14476 • EN 13727 • EN 13627<sup>1,2,3</sup> [74,5% ETHANOL] **NOURISHES** Reinforces skin barrier and helps skin to retain its water<sup>4</sup> [SQUALANE]\* [SHEA OIL]\*

A 2 IN 1 FORMULA

Spray 100 ML

Lipo alcoholic biphase Barrier hand care Double action

1. Eliminates viruses and bacteria 2. Lipid-replenishing and softening

I. Wrucki against enveloped viruss in 30 seconds EN 14476 under clans conditions. 2 Bactenical in 30 seconds EN 13227 + 42 under clans conditions. 3. Vasticical in 30 seconds EN 1322 under clans clans conditions on 4 transplence gifter on aith barrier, by meaning transplentarial water toss on DyD 0 and DyJ 4 after using Biphase Lipo alcoclique, compared to a glycenire based hand santiser.5. Immediate nourishing effects measured through sebumetry test of oilly residue - CIREC test report RLb20036. 6. Use test under medical supervision on 20 valumeters over 21 days. NAOS FRANCE, ESC Lipo Bio 2003. 6. Use test under medical supervision on 20 valumeters over 21 days. NAOS FRANCE, ESC Lipo Bio 22 days. NAOS FRANCE, ESC Lipo Bio 21 days. NAOS