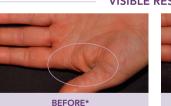

### **CLINICALLY PROVEN EFFICACY** ON DAMAGED HANDS

Many factors such as cold, repeated hand washing, irritating products and detergents can damage hands skin.

This balm strenghtens the barrier function and optimises skin repair, while also relieving immediately any sensations of discomfort.

#### APPROVED BY USERS

"My hands are soothed and protected! Chaps and cracks are **repaired** after the first use!"

Lilian D.

SOOTHES

-72% of cracks after 28 days\*

REPAIRS

\*Result at D28, clinical study carried out on 31 subjects affected by household dermatitis for 28 days, Poland, 2020