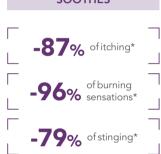

#### APPROVED BY USERS

"My hands are soothed and protected! Chaps and cracks are **repaired** after the first use!"

Lilian D.

SOOTHES

-72% of cracks after 28 days\*

REPAIRS

\*Result at D28, clinical study carried out on 31 subjects affected by household dermatitis for 28 days, Poland, 2020