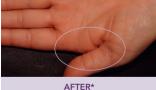

#### APPROVED BY USERS

"My hands are soothed and protected! Chaps and cracks are **repaired** after the first use!"

Lilian D.

SOOTHES

-72% of cracks after 28 days\*

REPAIRS

\*Result at D28, clinical study carried out on 31 subjects affected by household dermatitis for 28 days, Poland, 2020