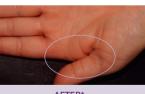

### **CLINICALLY PROVEN EFFICACY** ON DAMAGED HANDS

Many factors such as cold, repeated hand washing, irritating products and detergents can damage hands skin.

This balm strenghtens the barrier function and optimises skin repair, while also relieving immediately any sensations of discomfort.

#### APPROVED BY USERS

"My hands are soothed and protected! Chaps and cracks are **repaired** after the first use!"

Lilian D.

SOOTHES

-72% of cracks after 28 days\*

REPAIRS

\*Result at D28, clinical study carried out on 31 subjects affected by household dermatitis for 28 days, Poland, 2020