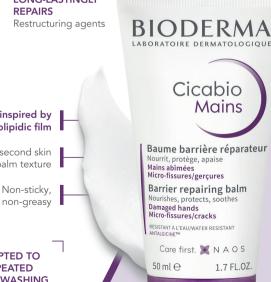

#### DAMAGED HANDS

Cicabio

#### Mains

The repairing\*\* balm with a second skin effect. Hands' instant relief.

## Cicabio Mains

DAMAGED HANDS

#BEYOND SKINREPAIR

BIODERRMA LABORATOIRE DERMATOLOGIQU Cicabio Mains Baume barrière réparateur Nourit, protège, apaise Mains abimés Micro-fissures/gerçures Barrier repairing balm Nourishes, protects, sooths Damaged hands Micro-fissures/cracks Berswith Zivuwarthe Restart

Care first. X N A O S

50 ml Ə 1.7 FL.OZ.

"Hazardous. I NAOS, SAS v

## Cicabio Mains

The repairing balm with a second skin effect. 8h insulating.

DAMAGED HANDS

#### PROTECTS Hyaluronic acid + Shea butter

IMMEDIATELY

#### IMMEDIATELY SOOTHES Antalgicine™

Technology

LONG-LASTINGLY REPAIRS Restructuring agents

ADAPTED TO REPEATED HAND WASHING

Texture inspired by hydrolipidic film

A second skin

balm texture

Non-sticky,