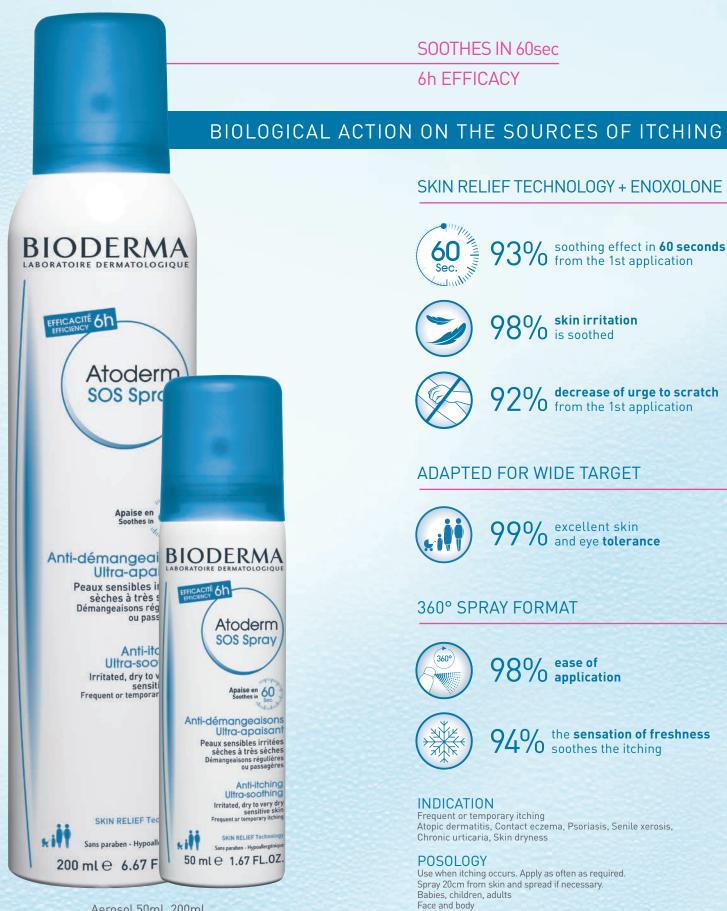

# Atoderm SOS Spray ANTI-ITCHING REFLEX FOR IMMEDIATE RELIEF

#### **CLINICAL STUDIES ON 120 PATIENTS IN 13 CENTERS**

Aerosol 50ml, 200ml FRAGRANCE-FREE, ALCOHOL-FREE. HYPOALLERGENIC. DOES NOT STAIN CLOTHING. NON-COMEDOGENIC

\* An observational, prospective, non-comparative, and multicentric study with 2 visits (D0, D21) and a telephone interview (D1). 120 subjects were included by 13 investigating physicians (9 dermatologists and 4 pediatricians), 2016