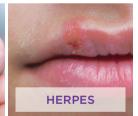

#### PERIORAL SPHERE

#### **REPAIR & PROTECT**

#### **CICABIO** CRÈME+ SPF50+

Apply once or twice a day on sun-exposed areas. Soothes and promotes optimal repair of the irritated perioral area while protecting it from UV damage.