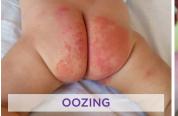

n effect.





**CICABIO** 

lips, provides

in-depth repair,

intense nutrition

and instant soothing.

LIP REPAIR

Restores damaged





PROTECT

CRÈME+ SPF50+

Soothing and repairing,

& post-inflammatory

hyperpigmentation.

very high protection cream.

Optimizes repairing process

while preventing scar marks

**CICABIO** 

40ML

**CICABIO** 



LABORATOIRE DERMATOLOGIQUE

**BIODERMA** 

CARE

Soothing and repairing cream.

Optimizes repairing process

by restoring skin microbiome

diversity and reducing pain

**CICABIO** 

CRÈME+

and pruritus.



while respecting its ecosystems. Ecobiology is about acting with the skin's biology BIODERMA was founded by NAOS, the pioneer of Ecobiology.





200ML

# CICABIO THE NAOS ECOBIOLOGY SOLUTION FOR PAEDIATRIC DERMATISIS

#### **DIAPER RASH**





#### **VARICELLA**





#### PERIORAL SPHERE





#### **GENTLY CLEANSE**

#### **CICABIO BAUME LAVANT**

Once a day, cleanse the diaper area with this soothing balm and lukewarm water, then pat it dry (do not rub).

#### **GENTLY CLEANSE**

#### **CICABIO BAUME LAVANT**

This cleansing balm purifies, soothes and reduces itching, thus is adapted for chickenpox patients. Use twice a day.

#### **GENTLY CLEANSE**

#### **CICABIO BAUME LAVANT**

Twice a day, cleanse with this soothing balm and lukewarm water, then pat it dry (do not rub).

### DRY & REPAIR

#### **CICABIO LOTION SPRAY**

After cleansing, shake the bottle well and spray a thin, even layer all over the affected area. Apply 2 to 3 times per day for up to 5 days.

#### **REPAIR & SOOTHE**

#### **CICABIO** CRÈME+

After clean