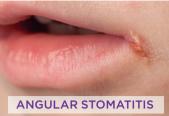

#### PERIORAL SPHERE

#### **REPAIR & PROTECT**

#### **CICABIO** CRÈME+ SPF50+

Apply once or twice a day on sun-exposed areas. Soothes and promotes optimal repair of the irritated perioral area while protecting it from UV damage.