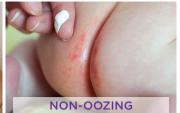

#### PERIORAL SPHERE

#### **GENTLY CLEANSE**

#### **CICABIO BAUME LAVANT**

Twice a day, cleanse with this soothing balm and lukewarm water, then pat it dry (do not rub).