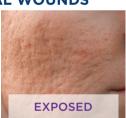

up to 5 days.

**BIODERMA** 

CICABIO BAUME LAVANT

#### **REPAIR & PROTECT**

#### CICABIO CRÈME+ SPF50+

Apply once or twice a day on sun-exposed areas. Optimizes repair while limiting the pigmentation and formation of marks on sun-exposed areas.



#### **REPAIR & SOOTHE**

#### **CICABIO** CRÈME+

After cleansing, apply Crème+ to soothe and repair the damaged area. Apply twice a day until skin is completely healed.

#### **REPAIR & PROTECT**

#### **CICABIO** CRÈME+ SPF50+

Apply once or twice a day on sun-exposed areas. Soothes and promotes optimal repair of the irritated perioral area while protecting it from UV damage.





# **BIODERMA** CICABIO BAUME LAVANT 200 ml @ 6.7 FL. 0Z. --



# CICABIO THE NAOS ECOBIOLOGY SOLUTION FOR DAMAGED SKIN

#### **SUTURES &** SUPERFICIAL WOUNDS





## **DERMATOSES**





### **CRACKS & CREVICES**





#### **AESTHETICS PROCEDURES**





### **GENTLY CLEANSE**

#### **CICABIO BAUME LAVANT**

Twice a day, cleanse with this soothing balm and warm water, then pat it dry (do not rub).

#### **GENTLY CLEANSE**

#### **CICABIO BAUME LAVANT**

Once a day, cleanse the maceration-prone area with this soothing balm and warm water, and dry it properly.

Twice a day, cleanse with this soothing balm and warm water, then pat

#### **GENTLY CLEANSE**

#### **CICABIO BAUME LAVANT**

Also suitable for hand hygiene, this cleansing balm repairs and soothes damaged and cracked

## **GENTLY CLEANSE**

#### **CICABIO BAUME LAVANT**

Twice a day, cleanse with this soothing balm and warm water, then pat it dry (do not rub)

## REPAIR & SOOTHE

CRÉME+

####