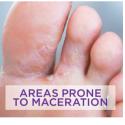

#### **CICABIO BAUME LAVANT**

Once a day, cleanse the maceration-prone area with this soothing balm and warm water, and dry it properly.

Twice a day, cleanse with this soothing balm and warm water, then pat