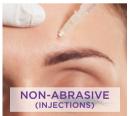

#### **AESTHETICS PROCEDURES**

#### **CICABIO** CREME+ SPF50+

Apply up to twice a day on sun-exposed areas. Optimizes repair while limiting post-inflammatory hyperpgmentation-induced formation of pigmented marks or fading of tattoo