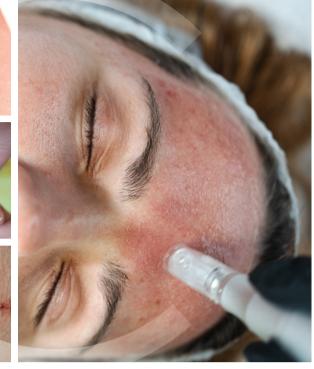

repairs oozing

**CICABIO** 



40ML

**CICABIO** 

**ARNICA+** 

and reduces

Resorbs oedema,

discomfort & pain.



**CICABIO** 

Instant relief.

hands.

Repairing balm with

Intensely nourishes

**MAINS** 

decreases hematoma a second skin effect.





**CICABIO** 

lips, provides

in-depth repair,

intense nutrition

and instant soothing.

LIP REPAIR

Restores damaged





PROTECT

CRÈME+ SPF50+

Soothing and repairing,

& post-inflammatory

hyperpigmentation.

very high protection cream.

Optimizes repairing process

while preventing scar marks

**CICABIO** 

40ML

**CICABIO** 



LABORATOIRE DERMATOLOGIQUE

**BIODERMA** 

CARE

Soothing and repairing cream.

Optimizes repairing process

by restoring skin microbiome

diversity and reducing pain

**CICABIO** 

CRÈME+

and pruritus.



while respecting its ecosystems. Ecobiology is about acting with the skin's biology BIODERMA was founded by NAOS, the pioneer of Ecobiology.





200ML

# CICABIO THE NAOS ECOBIOLOGY SOLUTION FOR PAEDIATRIC DERMATISIS

#### **DIAPER RASH**





#### **VARICELLA**





#### PERIORAL SPHERE





#### **GENTLY CLEANSE**

#### **CICABIO BAUME LAVANT**

Once a day, cleanse the diaper area with this soothing balm and lukewarm water, then pat it dry (do not rub).

#### **GENTLY CLEANSE**

#### **CICABIO BAUME LAVANT**

This cleansing balm purifies, soothes and reduces itching, thus is adapted for chickenpox patients. Use twice a day.

#### **GENTLY CLEANSE**

#### **CICABIO BAUME LAVANT**

Twice a day, cleanse with this soothing balm and lukewarm water, then pat it dry (do not rub).

### DRY &