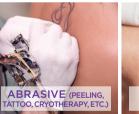

#### **AESTHETICS PROCEDURES**

#### **CICABIO ARNICA+**

Prior to aesthetic procedures, apply Cicabio Arnica+ twice a day for 7 days. Ideal care for reducing congestion and tightness