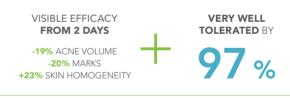

#### Sébium Kerato+

Visibly efficient on pimples, blackheads and marks from 2 days. High tolerance.

Morning/evening

FLUIDATIV™ PATENT

30 ml

NAOS, SAS with a capital of € 43,474,650,R.C.S. Aix-en-Provence B535 236 418, 355 rue Pierre-Simon Laplace 13290 Aix-en-Provence, LZ-AB(0151)Mars 2022

## Sébium Kerato+

Visibly efficient on pimples, blackheads and marks from 2 days. High tolerance.

#### - CLINICALLY PROVEN EFFICACY<sup>(1)</sup>

(1) Clinical study in monotherapy on 30 subjects with mild to moderate acne, 2021.